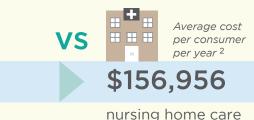

## Last year, we helped transition and divert 87 people from nursing homes to home and community based settings,